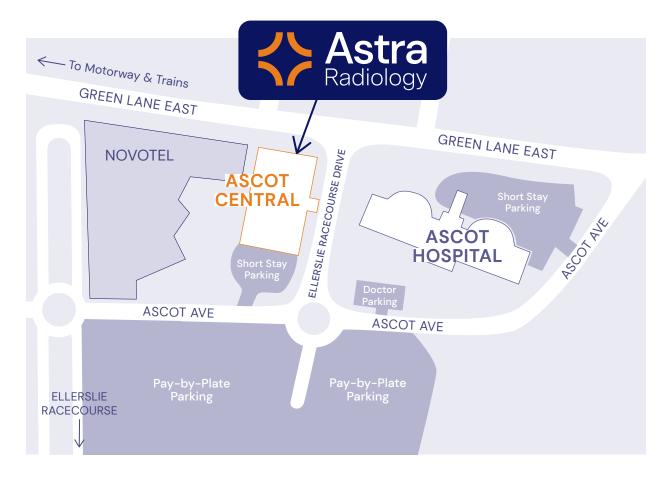

## Astra Radiology: Directions to Ascot Central branch

**ASTRA RADIOLOGY** has a branch on the Ground Floor of **Ascot Central, 7 Ellerslie Racecourse Drive, Remuera, Auckland** TEL: (09) 520 9550. Ascot Central is located between the Novotel and Ascot Hospital.

**IF YOU ARE COMING FROM THE SOUTH:** Take the Green Lane exit off the motorway (SH1). At the end of the off-ramp, turn right. This takes you around the roundabout and back over the motorway.

**IF YOU ARE COMING FROM THE NORTH:** Take the Green Lane exit off the motorway (SH1). At the end of the off-ramp, turn left into Green Lane East.

The Ascot Central building will be on your right as you turn. There is a large blue 'Fertility Associates' sign on the front of the building. Go straight ahead to the roundabout and into the large carpark. This is a 'Pay by Plate' carpark.

## On the ground floor of the Ascot Central building:

- Turn left at the lifts for PET CT and Green Lane Imaging.
- Turn right at the lifts for MRI, mammography, ultrasound and DEXA.

## IF YOU ARE TRAVELLING BY TRAIN:

- It takes approximately 10 minutes to walk from the Greenlane station to Ascot Central.
- From the station, take the pedestrian walkway under the roundabout in the direction of Green Lane East.
- The walkway will exit just before the Novotel, and Ascot Central is the next building after this on your right.